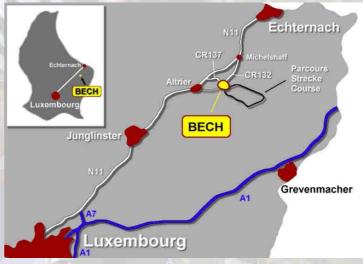

## **ACCES, PARKINGS, INFRASTRUCTURES:**

**Bech** is located at around 30 kilometres North-East of Luxemburg-town and 10 kilometres away from Echternach. To arrive there, you can take the National road N11 linking Luxemburg-town to Echternach. About one kilometre behind the village of Altrier (coming from Luxembourg), you have to quit the N11 to your right and take the CR137 going to Bech. Coming from Echtenach, you can take to your left after around 5 kilometres on the N11 (at the place called Michelshaff) and then ride on the CR132 in direction of Bech.