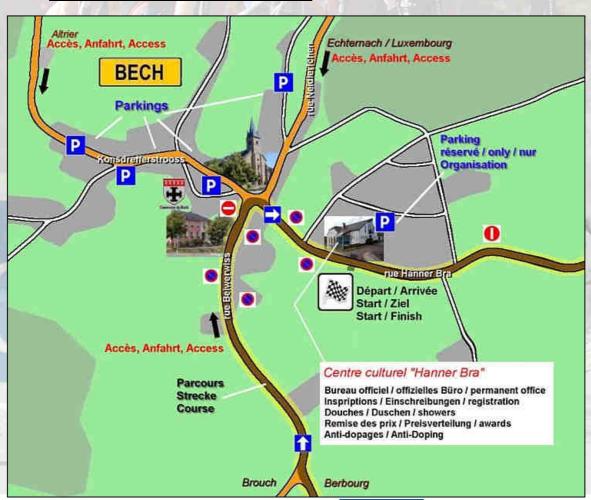

Rider and Spectator parkings are located in

and around the Konsdreferstrooss (CR137), at the side of the road. The small parking behind the cultural centrum "Hanner Bra" is dedicated to the official cars and the organization. It is strictly prohibited to park a car on the race course or to ride on the course in the opposite direction than the race. Please respect strictly the traffic signs.