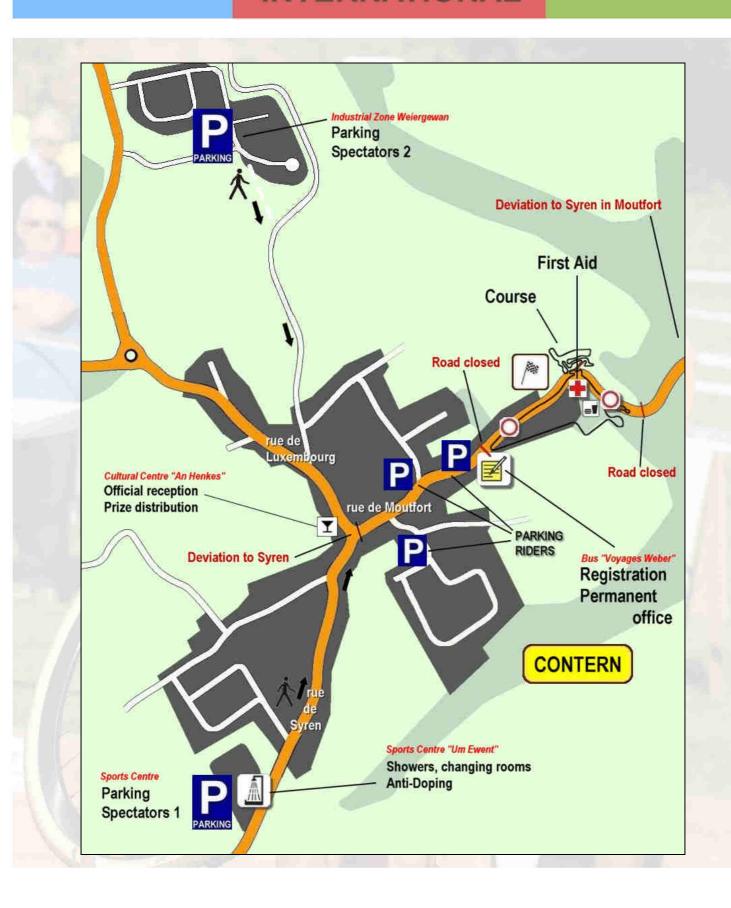

- Start and Finish are in the rue de Moutfort in Contern, at the exit of the village in direction of Moutfort.
- > The permanent office is in a bus situated in the rue de Moutfort, next to the entrance to the course coming from Contern. It is open between 11h00 and 16h30 o'clock.
- > Showers and Changing rooms as well as possible anti-doping controls are in the Sports Centre « Um Ewent », situated 41, rue de Syren in L-5316 Contern.
- Parking places for the riders are in the rue de Moutfort in Contern, between the crossing with the rue von der Feltz and the beginning of the course, as well as in front of the old primary school rue de Moutfort and next to the old Sports Centrum, rue des Sports in Contern.
- Parkings places for spectators are next to the Sports centre "Um Ewent" rue de Syren, coming from the directions Moutfort (via deviation) and Syren as well as in the Industrial Zone in Contern, rue Weiergewann and rue Edmond Reuter, coming from Sandweiler or Alzingen. From these two points, the course can be reached by foot in about one kilometer. Inside the village of Contern, only few parking spots are available, and the traffic signs must be strictly followed.
- The CR234 between Contern and Moutfort is closed for all road traffic between 10h00 and 17h00 o'clock