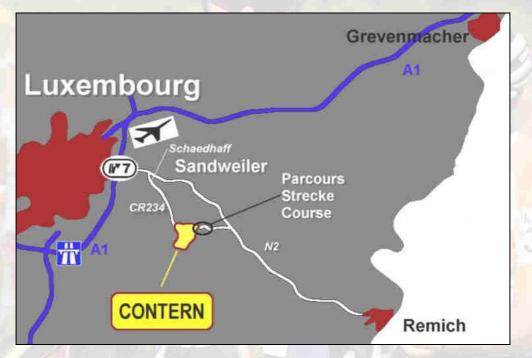

## **ACCESS, PARKING, INFRASTRUCTURES:**

Contern is located 10 km at the East of Luxembourg-town and 5 km from the airport. To go there, you can take the exit 7 "Sandweiler - Remich" on the motorway A1 Luxembourg - Trier, then take the National road 2 direction Sandweiler until the roundabout "Scheedhaff". There, you can take the CR234 to Contern.