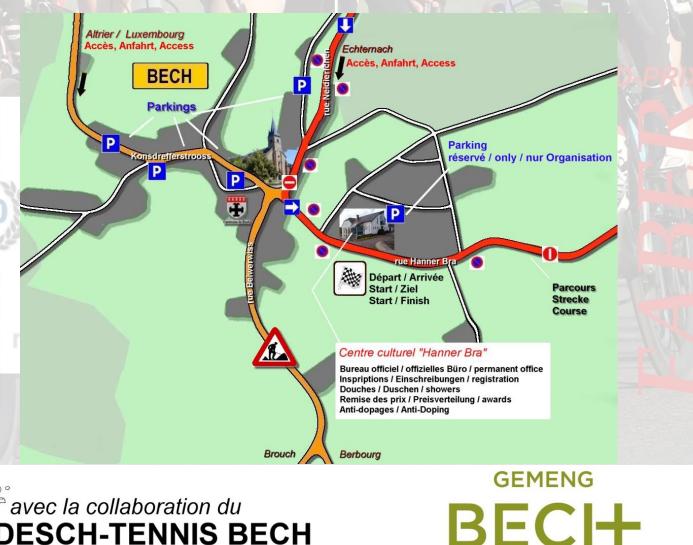

**IMPORTANT :** due to road works on the CR138 Beiwerwiss between Brouch, Berbourg and Bech, access is limited coming from that side of the location.

**DESCH-TENNIS BECH** 

Rider and Spectator parkings are located in and around the Konsdreferstrooss (CR137), at the side of the road. The small parking behind the cultural centrum "Hanner Bra" is dedicated to the official cars and the organization. It is strictly prohibited to park a car on the race course or to ride on the course in the opposite direction than the race. Please respect strictly the traffic signs.