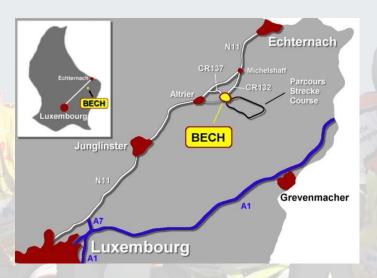

## 94ème Grand-prix François FABER 30ème Grand-prix **OST** Manufaktur

**ACCESS, PARKING, INFRASTRUCTURES :** 

Bech is located at around 30 kilometres North-East of Luxemburg-town and 10 kilometres away from Echternach. To arrive there, you can take the National road N11 linking Luxemburg-town to Echternach. About one kilometre behind the village of Altrier (coming from Luxembourg), you have to quit the N11 to your right and take the CR137 going to Bech. Coming from Echtenach, you can take to your left after around 5 kilometres on the N11 (at the place called Michelshaff) and then ride on the CR132 in direction of Bech.