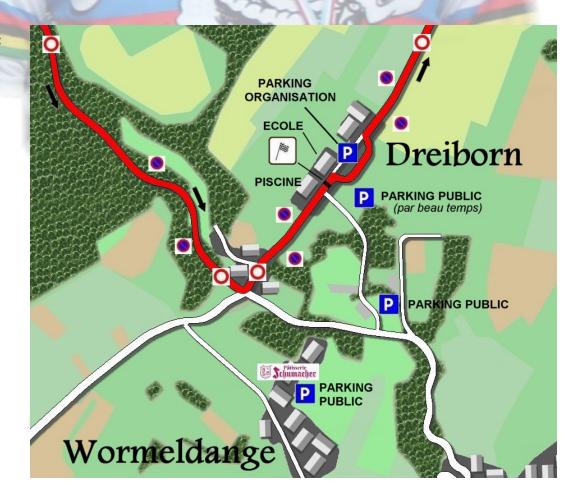

torway A1 between Trier and Luxemburg and take the exit number 13 Flaxweiler. Then follow the directions Wormeldange and the deviation signs of the Ponts & Chaussées administration.
- Start and Finish are on the CR146 in Dreiborn (Wormeldange), next to the swimming pool of Dreiborn-Wormeldange
- The <u>permanent office</u> is situated in the primary school of **Dreiborn-Wormeldange**.
- **Showers and changing rooms** are in the primary school of **Dreiborn-Wormeldange**.
- Parkings for riders and spectators are next to the shops of Pâtisserie Schumacher, 1, rue Kundel, L-5485 Worlmeldange-Haut (Zone d'Activités) and next to the football statium in Dreiborn. In case of need and dry weather, parking in the meadow next to the finish line in Dreiborn-Wormeldange is possible.
- Situation map: