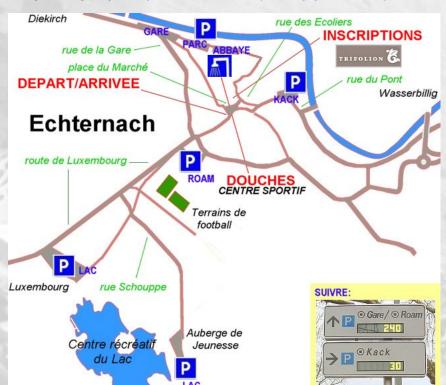

To arrive there, you can take the A1 motorway and the N11 National road from the capital, or the N10 National road coming from the East and the North of the country, by following the signs ECHTERNACH. If you want to come to Echternach by bus, you can find a time-table by using the following link www.mobiliteit.lu Start and Finish of La Charly Gaul are located in the center of the town, on the market place (place du Marché) next to the Basilika church.

For parkings spots, please follow the parking guidance system of the municipality of Echternach, which will

take you to parking spots with empty places. We advise you to use the parking place **ROAM** as well as the spots at the recreative centrum at the lake. They are situated on the route de Luxembourg, at the entry of Echternach when coming from Luxemburg. Near to the start-finish area, there are some more parking places called "GARE", "PARC" and "ABBAYE", which can be accessed easily through the rue de la Gare when coming from Diekirch, and the parking "KACK", which can be reached through the rue du Pont when coming from Wasserbillig.

Registration is in the cultural centrum "Trifolion" (porte Saint Willibrord), next to the Basilika-church and near the Start-Finish area.

Showers and changing rooms are in the Sports Centrum (Centre Sportif) of Echternach (next to the bus-station in the rue de la Gare)