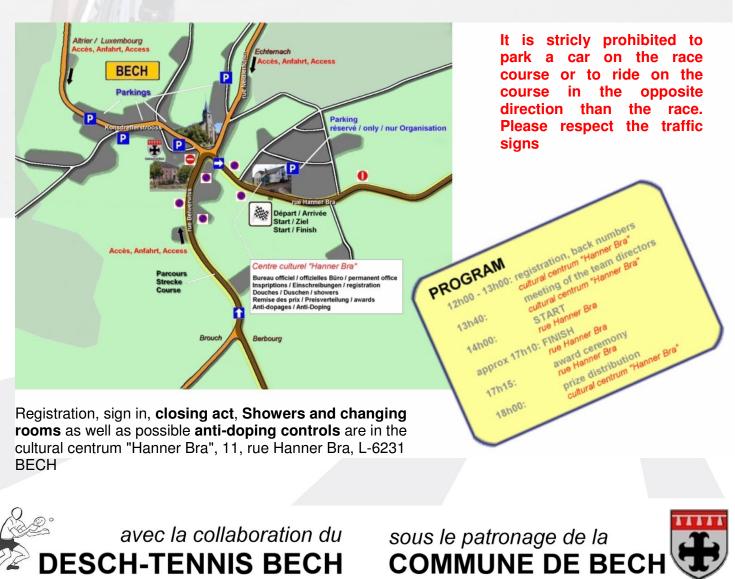

## ACCESS, PARKING, INFRASTRUCTURES

Bech is located at around 30 kilometres North-East of Luxemburg-town and 10 kilometres away from Echternach. To arrive there, you can take the National road N11 linking Luxemburg-town to Echternach. About one kilometre behind the village of Altrier (coming from Luxembourg), you have to quit the N11 to your right and take the CR137 going to Bech. Coming from Echtenach, you can take to your left after around 5 kilometres on the N11 (at the place called Michelshaff) and then ride on the CR132 in direction of Bech.

Start and Finish are in the rue Hanner Bra in Bech, next to the

Culturel Centrum. The small parking behind the cultural centrum "Hanner Bra" is dedicated to the official cars and the organization.

Rider parkings and Spectator parkings are located in and around the Konsdreferstrooss (CR137), at the side of the road.